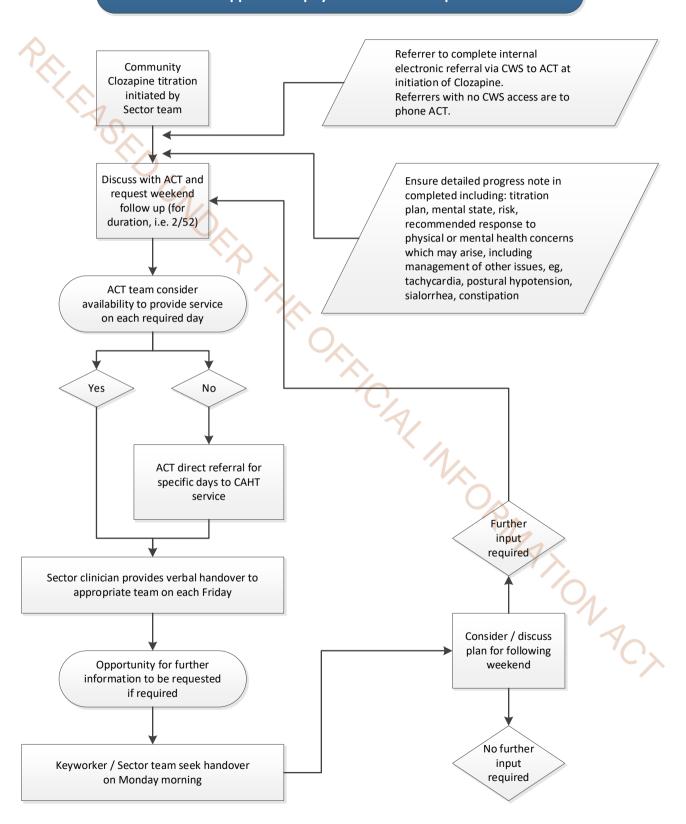

### 2.3 Procedure

# Weekend support with physical obs for Clozapine titration

|   | Doc ID:                                                                           | 2713      | Version: | 04         | Issue Date: | 07 OCT 2022 | Review Date:  | 07 OCT 2025  |
|---|-----------------------------------------------------------------------------------|-----------|----------|------------|-------------|-------------|---------------|--------------|
|   | Documer                                                                           | nt Owner: | Charge N | urse Manao | ger CAHT    | Department: | Mental Health | & Addictions |
| ſ | IF THIS DOCUMENT IS PRINTED, IT IS VALID ONLY FOR THE DAY OF PRINTING Page 4 of 5 |           |          |            |             |             |               |              |